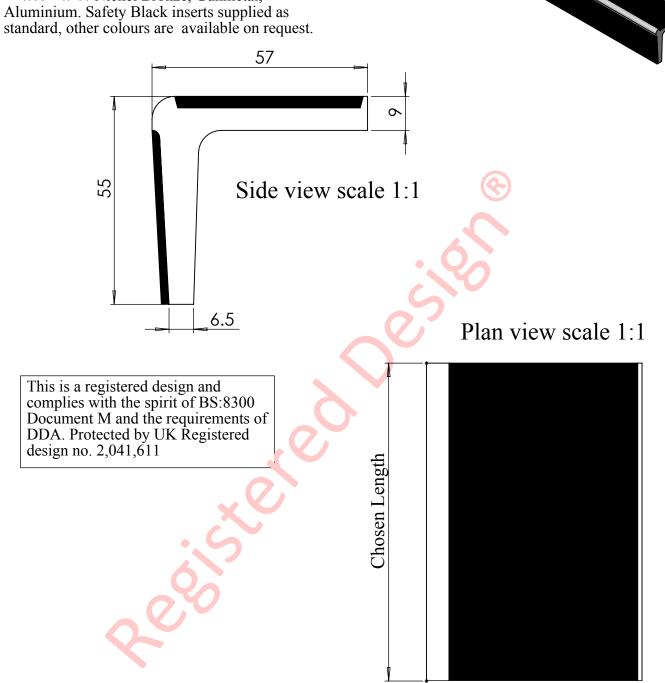

## HIGH PERFORMANCE ANTISLIP ANTIWEAR CAST METAL STAIR NOSING

Item: AATi<sup>™</sup> type SN293/WL/57<sup>®</sup> -Wideline<sup>™</sup> stair nosing with silicon carbide granules cast into the metal matrix of the wearing surface. The front edge is defined by coloured abrasive inserts and a continuous coloured line along the riser face.

Materials: Nickel Bronze, Gunmetal,

DATA SHEET: SN293/WL/57® ISSUE: DATE: 3 Nov 2013 ITEM: Stair Nosing

Special attention should be given to installation & drainage of this product. For further advice please speak to a member of AATi's technical department. Dimensions shown are nominal and subject to AATi manufacturing tolerances.